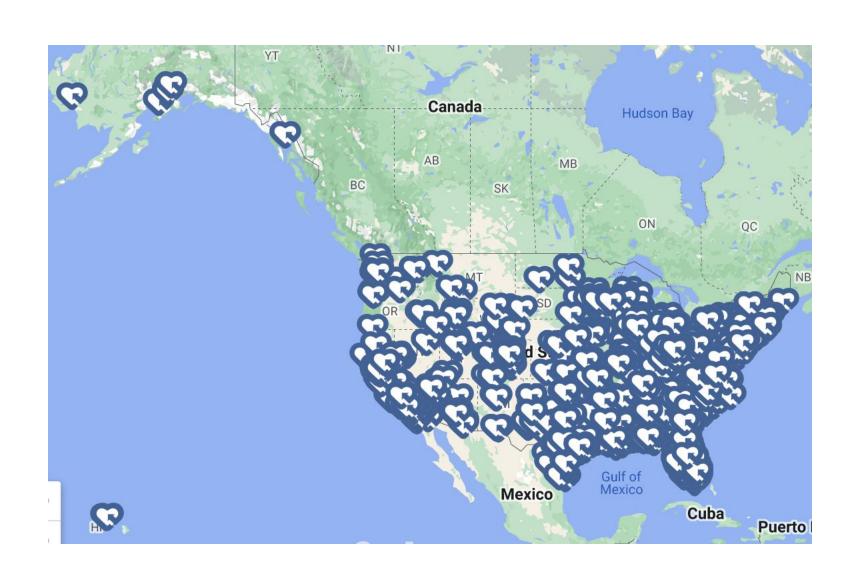

## Add-On Feature Overview







To enhance your experience using MOMS, additional features are available.

Excellent



## Sticklogistics<sup>®</sup>

- A learning management system (LMS) powered by MOMS.
- Labs/Clients can upload training materials for MAPs to gain proficiency on the collection process for their tests/panels.
- \$500/month



**More Information** 





## Click-To-Schedule

- Provides tokenization of your MAP connections to populate on your website.
- Allows patients to click a MAP and begin the scheduling process.
- \$500/month



**More Information** 



# Shipment Tracking

- Provides real-time updates as to when your Lab can expect to receive collected specimen.
- Both MAPs and Labs/Clients can enter tracking information from FedEx, UPS, DHL, etc.
- \$500/month



**More Information** 



## Private Network

- For Labs/Clients currently utilizing inoffice phlebotomy (IOP), the MOMS
  Private Network provides a compliant
  relationship with IOPs and allows Labs
  to bring the labor into one platform.
- \$1,500/month







#### **Total Cost**

- These add-on features are optional for Labs/Clients on the MOMS platform.
- The cost for each feature is in addition to platform access fees.
- If opting into all add-on features, total reoccurring monthly cost for MOMS is \$3,999:
  - \$999/month MOMS access
  - \$500/m